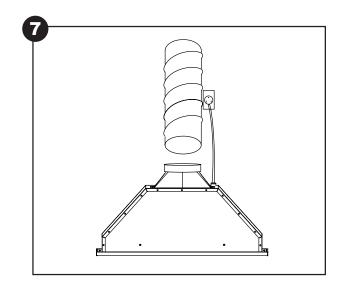

. It is not compatible with side cabinet ventilation.

I would recommend conducting an electrical test before installation to ensure that the product functions properly. If you encounter any issues during the installation process, please don't hesitate to contact us at our after-sales service email address: service@akiconshop.com. We will provide you with installation videos for reference.

There is an 8-inch pre-drilled hole at the rear of the product. Please ensure that the power panel is positioned to align with this hole. When arranging the placement of the ventilation duct and the power panel, be sure to do so thoughtfully to avoid any conflicts or obstructions.

Step 1: Remove the insert vent from the hood.



Step 2: Install the hood on the wall.





Install the hood on the wall.



Install ventilation duct and plug in.

#### Step 3: Install the insert vent on the hood.





## **AKICON INC.**

Tel: 1-(302)213-4406

Toll Free Number: 1-(888)-828-2025 Email: service@akiconshop.com

Website: www.akiconshop.com / www.akicon.com

Address: 108 EAST 13TH ST, WILMINGTON, DE 19801 US