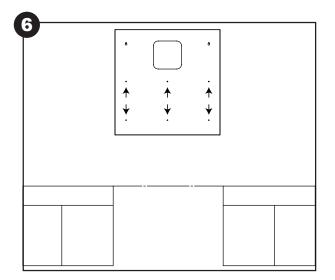

Step 1: Remove the insert vent from the hood.

Step 2: Install the hood on the wall.

Install the hood on the wall.

Install ventilation duct and plug in.