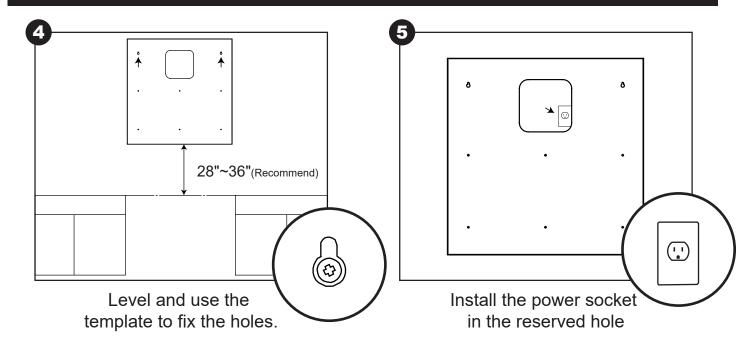

There is an 8-inch pre-drilled hole at the rear of the product. Please ensure that the power panel is positioned to align with this hole. When arranging the placement of the ventilation duct and the power panel, be sure to do so thoughtfully to avoid any conflicts or obstructions.

Step 1: Remove the insert vent from the hood.

Step 2: Install the hood on the wall.

Install the hood on the wall.

Install ventilation duct and plug in.