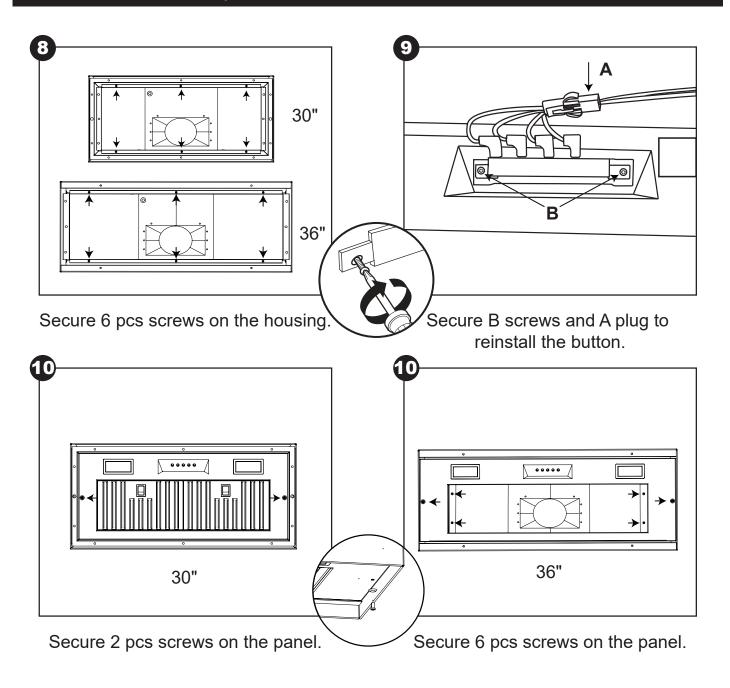

rical test before installation to ensure that the product functions properly. If you encounter any issues during the installation process, please don't hesitate to contact us at our after-sales service email address: service@akiconshop.com. We will provide you with installation videos for reference.

There is an 8-inch pre-drilled hole at the rear of the product. Please ensure that the power panel is positioned to align with this hole. When arranging the placement of the ventilation duct and the power panel, be sure to do so thoughtfully to avoid any conflicts or obstructions.

Step 1: Remove the insert vent from the hood.



Step 2: Install the hood on the wall.





Install the hood on the wall.



Install ventilation duct and plug in.

#### Step 3: Install the insert vent on the hood.





## **AKICON INC.**

Tel: 1-(302)213-4406

Toll Free Number: 1-(888)-828-2025 Email: service@akiconshop.com

Website: www.akiconshop.com / www.akicon.com

Address: 108 EAST 13TH ST, WILMINGTON, DE 19801 US