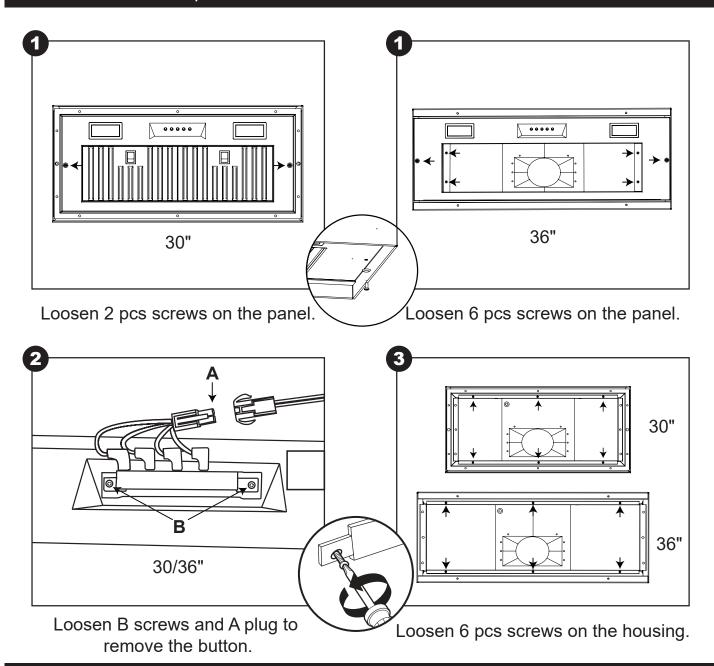

Step 1: Remove the insert vent from the hood.

Step 2: Install the hood on the wall.

Install the hood on the wall.

Install ventilation duct and plug in.

#### Step 3: Install the insert vent on the hood.